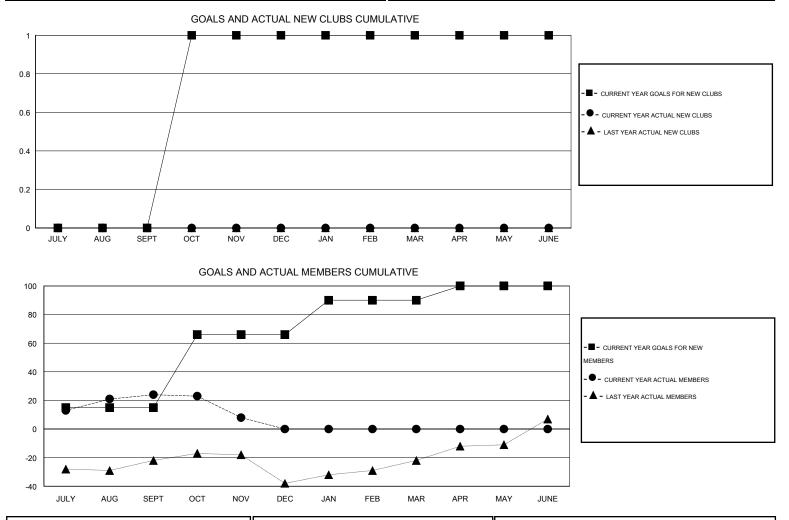

## LOCATION NEW YORK

GMT CA 1

| Clubs         |                  |                   |                  |                  | Members       |                    |                                     |                    |                  |  |  |
|---------------|------------------|-------------------|------------------|------------------|---------------|--------------------|-------------------------------------|--------------------|------------------|--|--|
|               | RESU             | LTS FOR 2016-2017 |                  |                  |               | RESU               | JLTS FOR 2016-2017                  | 6-2017             |                  |  |  |
| QUARTER       | NEW CLUB<br>GOAL | NEW CLUBS         | DROPPED<br>CLUBS | NET<br>GAIN/LOSS | QUARTER       | NEW MEMBER<br>GOAL | CHARTER AND<br>NEW MEMBERS<br>ADDED | DROPPED<br>MEMBERS | NET<br>GAIN/LOSS |  |  |
| JULY/AUG/SEPT | 0                | 0                 | 1                | -1               | JULY/AUG/SEPT | 15                 | 56                                  | 32                 | 24               |  |  |
| OCT/NOV/DEC   | 1                | 0                 | 1                | -1               | OCT/NOV/DEC   | 51                 | 17                                  | 33                 | -16              |  |  |
| JAN/FEB/MAR   | 0                | 0                 | 0                | 0                | JAN/FEB/MAR   | 24                 | 0                                   | 0                  | 0                |  |  |
| APR/MAY/JUNE  | 0                | 0                 | 0                | 0                | APR/MAY/JUNE  | 10                 | 0                                   | 0                  | 0                |  |  |